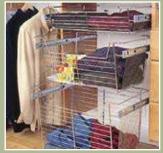

## Closet Accessories

**Chrome Baskets** 

Satin Nickel Baskets

Oil Rubbed Bronze Baskets

Pull-Out Drawer Box

Lift-Up Cargo Door

**Basket Liner** 

Grommet: