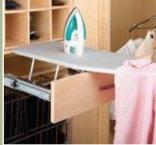

## Closet Accessories

Pull-Down Closet Rod

Pull-Out Pants Rack

Pull-Out Tie Rack

Pull-Out Ironing Board

Pull-Out Drawer Ironing Board

Pull-Out Closet Mirror

Pull-Out Mirror