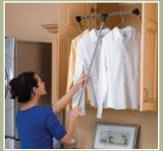

## Closet Accessories

Pull-Down Closet Rod

Pull-Out Pants Rack

Pull-Out Tie Rack

Pull-Out Ironing Board

Pull-Out Drawer Ironing Board

Pull-Out Closet Mirror

Pull-Out Mirror