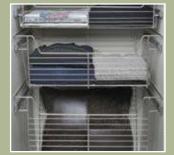

## Closet Accessories

**Chrome Baskets** 

Satin Nickel Baskets

Oil Rubbed Bronze Baskets

Pull-Out Drawer Box

Lift-Up Cargo Door

**Basket Liner** 

Grommet: