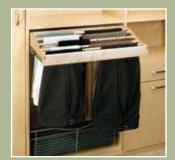

## Closet Accessories

Pull-Down Closet Rod

Pull-Out Pants Rack

Pull-Out Tie Rack

Pull-Out Ironing Board

Pull-Out Drawer Ironing Board

Pull-Out Closet Mirror

Pull-Out Mirror