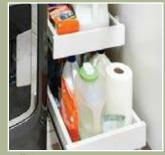

## Closet Accessories

**Chrome Baskets** 

Satin Nickel Baskets

Oil Rubbed Bronze Baskets

Pull-Out Drawer Box

Lift-Up Cargo Door

**Basket Liner** 

Grommet: